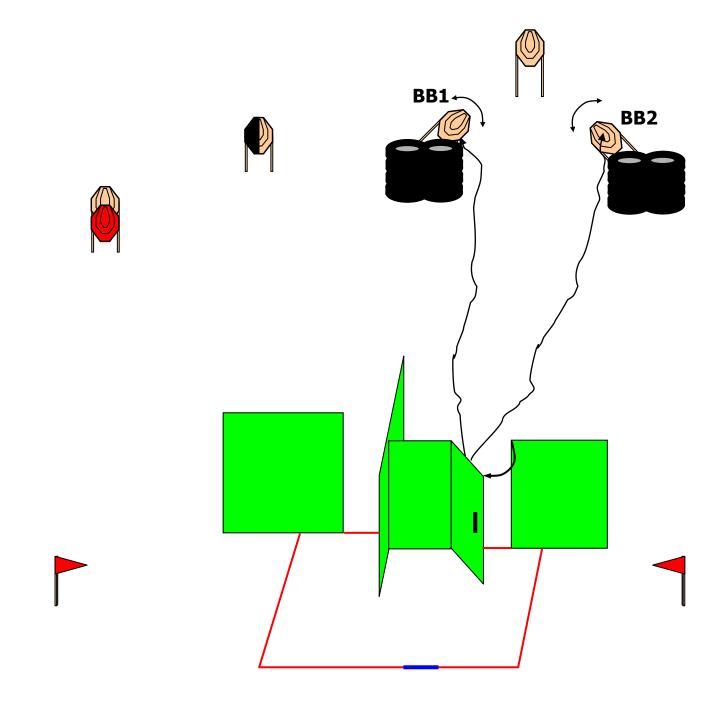

## STAGE 12

| Course of Fire: | Short Course                                                                                                |
|-----------------|-------------------------------------------------------------------------------------------------------------|
| Targets:        | 5 IPSC Paper, 1 Non-shoot                                                                                   |
| Minimum rounds: | 10                                                                                                          |
| Maximum points: | 50                                                                                                          |
| Distance:       | 10-25m                                                                                                      |
| Scoring:        | Best two hits on papers                                                                                     |
| Time starts:    | On audible signal                                                                                           |
| Start position: | Standing at the sign facing downrange both heels touching the mark.                                         |
|                 | Loaded rifle in hands stock touching at hip level chamber is empty. Opening the door activates BB1 and BB2. |
| Procedure:      | Shoot all targets from the designated area                                                                  |
|                 |                                                                                                             |