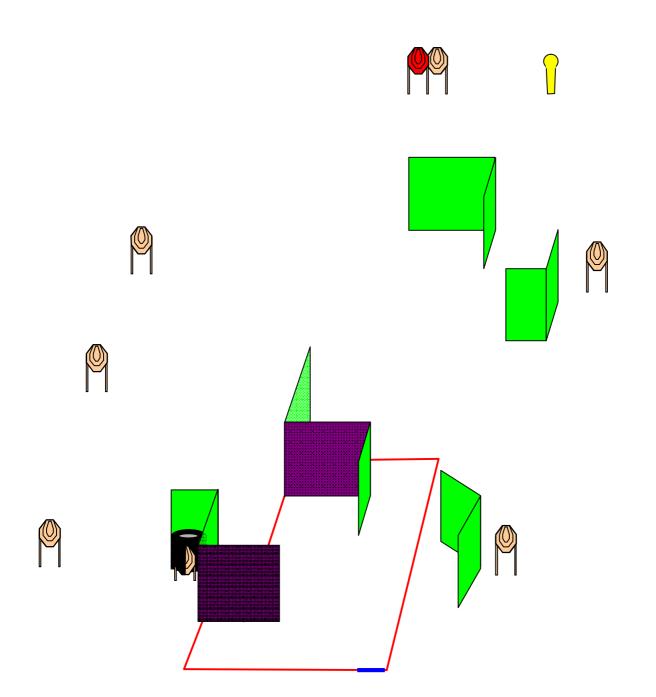

## **STAGE 3**

| START POSITION: Standing at the blue line facing downrange one heel touching the mark |                                                                   |
|---------------------------------------------------------------------------------------|-------------------------------------------------------------------|
| START PROCEDURE: On signal, engage targets                                            | GUN READY CONDITION: Loaded (Option 1) and hold with both         |
| from inside the designated area.                                                      | hands, butt touching at hip level, barrel parallel to the ground. |
| Moving target remains visible at rest.                                                | SAFETY ANGLES: 2x90 degrees and top of the backstop               |
| TARGETS: 8 IPSC Paper Targets, 4 Poppers, 1 Non Shoot Distances: 4-80m                |                                                                   |
| SCORING: 20 Rounds, 100 points                                                        | <b>REMARKS:</b> Two hits on papers, metals have to fall to score  |