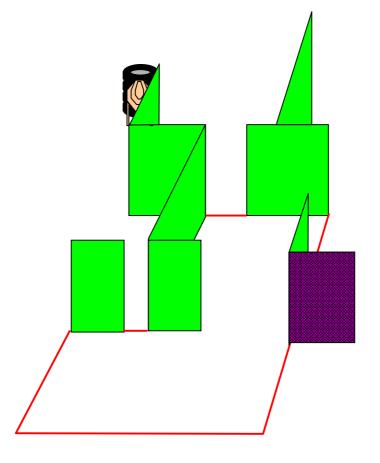

## **STAGE 4**

| START POSITION: Standing relaxed anywhere inside the designated area facing downrange |                                                                   |
|---------------------------------------------------------------------------------------|-------------------------------------------------------------------|
| <b>STAGE PROCEDURE:</b> On signal, engage targets                                     | <b>GUN READY CONDITION:</b> Loaded (Option 1) and held with both  |
| within the shooting area. Clamshell targets stay                                      | hands, butt touching at hip level, barrel parallel to the ground. |
| remain visible at rest.                                                               | TARGETS:9 IPSC Papers, 2 Poppers, 3 Non Shoot                     |
| SCORING: 20 rounds, 100 points                                                        | <b>REMARKS:</b> Two hits on papers, metals must fall to score     |
| DISTANCES: 8-90m                                                                      | <b>Safety Angles:</b> 2 x 90 degrees and top of the backstop      |