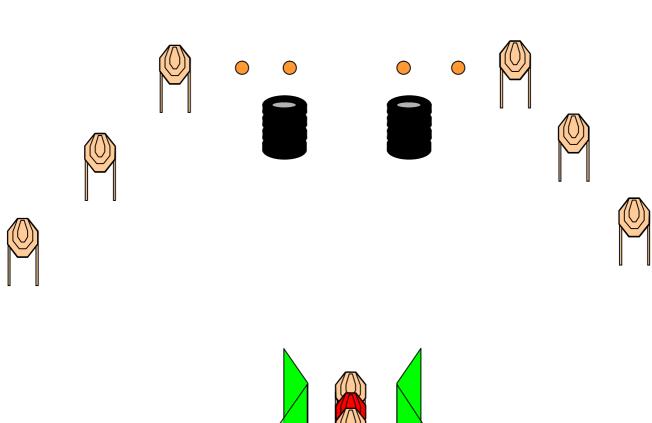

## **STAGE 9**

START POSITION: Standing relaxed anywhere inside the designated area facing downrange
STAGE PROCEDURE: On signal, engage targets | GUN READY CONDITION: Loaded (Option 1) and held with both

within the shooting area. **TARGETS:** 8 IPSC Paper Targets, 4 Clays, 1 NS hands butt touching at hip level barrel parallel to the ground.

SCORING: 20 Rounds, 100 points

REMARKS:

Best two hits on papers, clay targets must break with a visible piece missing or separated from the target to score

**DISTANCES:** 6-25m **SAFETY ANGLES:** 2x90 degrees and top of the backstop