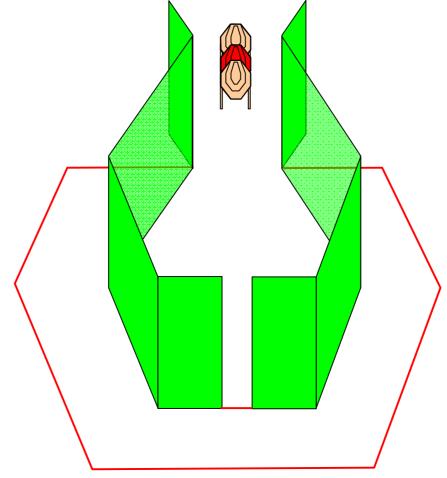

## **STAGE 9**

START POSITION: Standing relaxed anywhere inside the designated area facing downrange
STAGE PROCEDURE: On signal, engage targets | GUN READY CONDITION: Loaded (Option 1) and held with both

within the shooting area. **TARGETS:** 8 IPSC Paper Targets, 4 Clays, 1 NS hands butt touching at hip level barrel parallel to the ground.

SCORING: 20 Rounds, 100 points

REMARKS:

Best two hits on papers, clay targets must break with a visible piece missing or separated from the target to score

**DISTANCES:** 6-25m **SAFETY ANGLES:** 2x90 degrees and top of the backstop