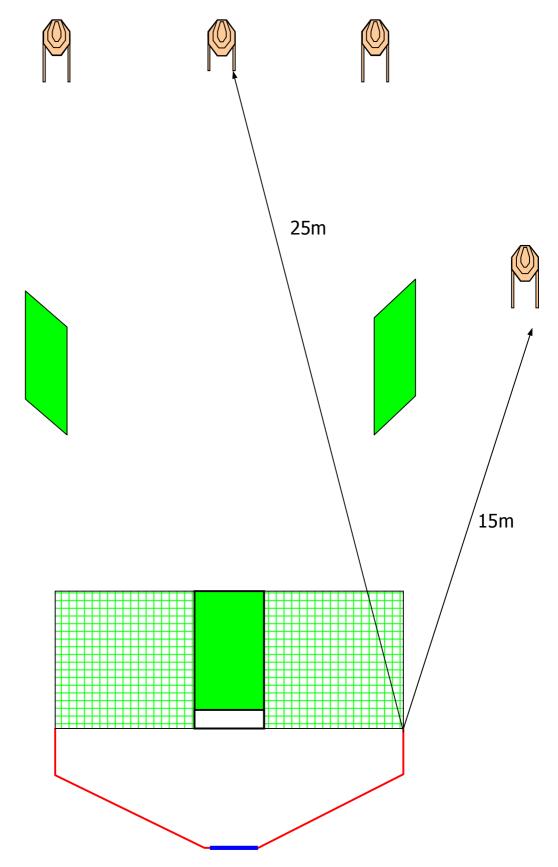

## **STAGE 11**

| START POSITION: Standing at the blue line facing downrange one heel touching the mark |                                                     |
|---------------------------------------------------------------------------------------|-----------------------------------------------------|
| <b>STAGE PROCEDURE:</b> On signal, engage targets                                     | GUN READY CONDITION: Loaded (Option 1) and both     |
| within the shooting area.                                                             | hands held the gun, barrel parallel with ground.    |
| TARGETS: 5 MINI IPSC Paper Targets                                                    | SCORING: 10 Rounds, 50 points                       |
| <b>REMARKS:</b> Best two hits on paper                                                | SAFETY ANGLES: 2x90 degrees and top of the backstop |