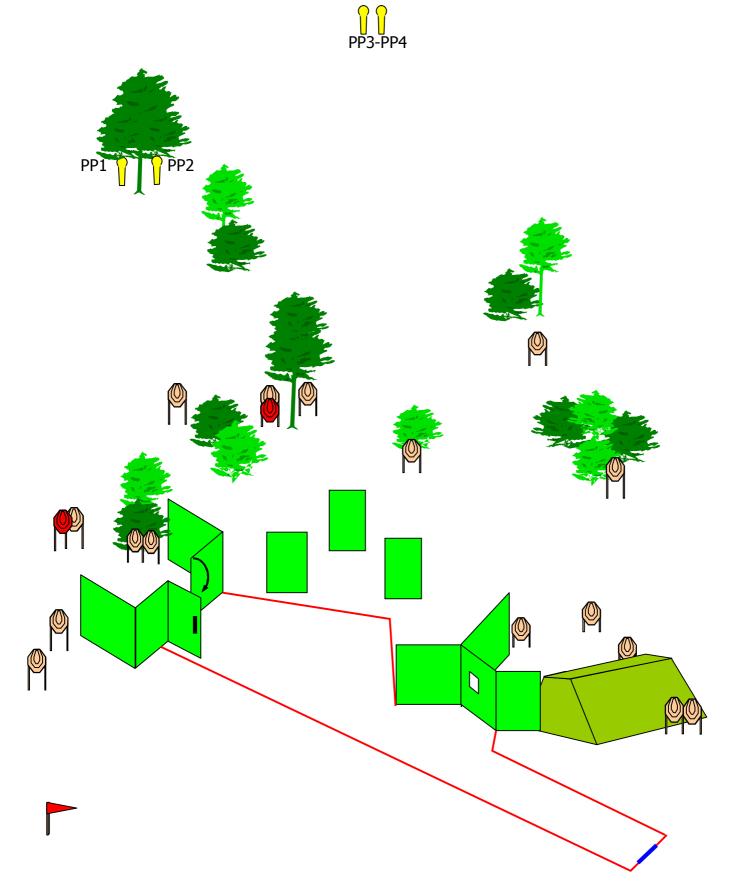

## STAGE 12

| <b>START POSITION:</b> Standing at the blue line facing downrange both heels touching the mark                           |                                |
|--------------------------------------------------------------------------------------------------------------------------|--------------------------------|
| <b>STAGE PROCEDURE:</b> On signal, engage targets within the shooting area. PP1 and PP2 visible from the start line only |                                |
| GUN READY CONDITION: Loaded and held with both hands, butt touching at hip level, barrel parallel to the ground.         |                                |
| TARGETS: 16 IPSC Targets, 4 Poppers, 2 Non Shoot                                                                         | SCORING: 36 Rounds, 180 points |
| <b>REMARKS:</b> Best two hits on papers, poppers must fall to score                                                      | DISTANCES: 5-120m              |