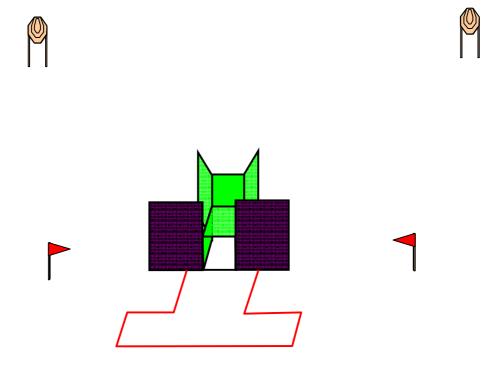

## **STAGE 13**

| START POSITION: Standing relaxed anywhere inside the designated area facing downrange |                                                                        |
|---------------------------------------------------------------------------------------|------------------------------------------------------------------------|
|                                                                                       | RIFLE READY CONDITION: Loaded and held with both hands                 |
| within the shooting area.                                                             | butt touching at hip level, barrel parallel with ground. (Option 1)    |
| TARGETS: 2 IPSC Papers, 6 Metal Plate                                                 | SCORING: 10 Rounds, 50 points                                          |
| <b>REMARKS:</b> Best two hits on papers, metals must                                  | t fall to score <b>SAFETY A.:</b> 2x90 degrees and top of the backstop |