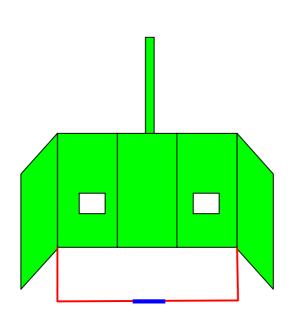

## **STAGE 15**

| START POSITION: Standing relaxed at the blue line facing downrange both heels touching the mark |                                                                 |
|-------------------------------------------------------------------------------------------------|-----------------------------------------------------------------|
|                                                                                                 | GUN READY CONDITION: Loaded gun in hands, butt touching         |
| within the shooting area.                                                                       | at hip level, barrel parallel wit the ground, chamber is empty. |
| TARGETS: 5 A4 Rifle Targets, 1 Non Shoot                                                        | (Option 2)                                                      |
| <b>SCORING:</b> 10 Rounds, 50 points                                                            | REMARKS: Best two hits on papers                                |
| DISTANCES: 8-20m                                                                                | SAFFTY ANGLES: 2 x 90 degrees and top of the backston           |