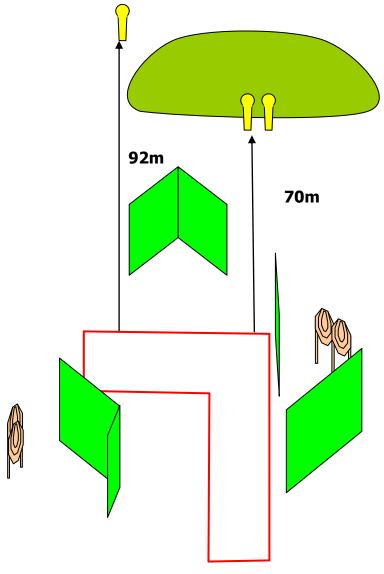

| STAGE 4            |                                                                                                           |
|--------------------|-----------------------------------------------------------------------------------------------------------|
| STARTING POSITION: | Standing inside the designated area facing downrange. Rifle loaded and held at low ready, safety engaged. |
| STAGE PROCEDURE:   | After the signal engage the targets in free style.                                                        |
| SCORING:           | Time plus penalties Maximum points: 30                                                                    |
| TARGETS:           | 4 IPSC Targets, 3 Poppers                                                                                 |
| SCORED HITS:       | Two hits on papers anywhere inside the performed area.                                                    |
| DISTANCE:          | 3-92m                                                                                                     |
| START - STOP:      | Audible - Last shot                                                                                       |
| SAFETY ANGLES:     | 2 x 90 degrees and the top of the backstop and berms.                                                     |
| PENALTIES:         | Per BMRO 3GN Single Gun Rules.                                                                            |
| MAXIMUM TIME:      | 60 sec                                                                                                    |