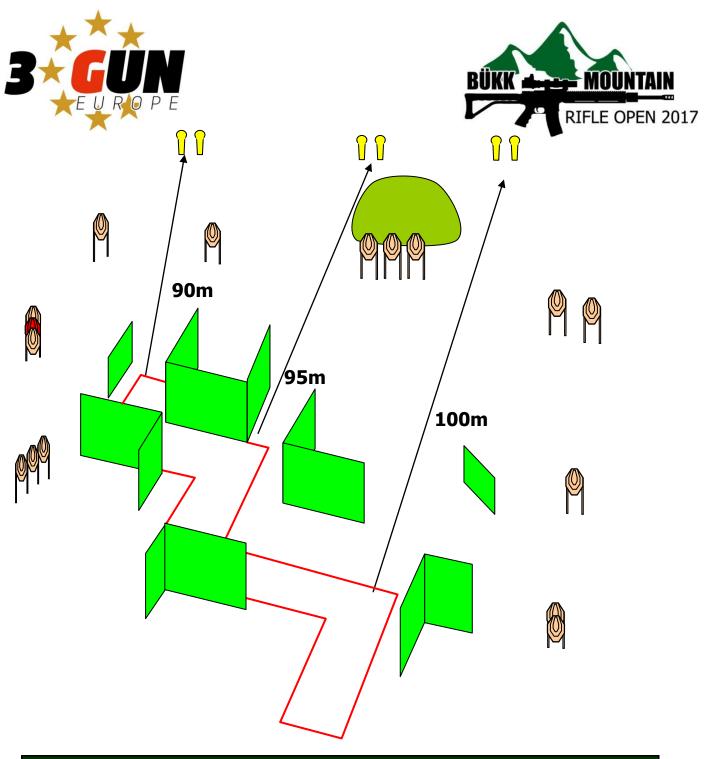

| STAGE 5            |                                                                                                                    |                     |
|--------------------|--------------------------------------------------------------------------------------------------------------------|---------------------|
| STARTING POSITION: | Standing anywhere inside the designated area facing downrange. Rifle loaded and held at low ready, safety engaged. |                     |
| STAGE PROCEDURE:   | After the signal engage the targets in free style.                                                                 |                     |
| MINIMUM ROUNDS:    | 36                                                                                                                 |                     |
| SCORING:           | Time plus penalties                                                                                                | Maximum points: 100 |
| TARGETS:           | 15 IPSC targets, 6 Poppers, 1 NS                                                                                   |                     |
| SCORED HITS:       | Two hits on papers anywhere inside the scoring perforations, metals down.                                          |                     |
| DISTANCE:          | 5-100m                                                                                                             |                     |
| START - STOP:      | Audible - Last shot                                                                                                |                     |
| SAFETY ANGLES:     | 2 x 90° and the top of the backstop and berms.                                                                     |                     |
| PENALTIES:         | Per BMRO 3GN Single Gun Rules.                                                                                     |                     |
| MAXIMUM TIME:      | 120 sec                                                                                                            |                     |