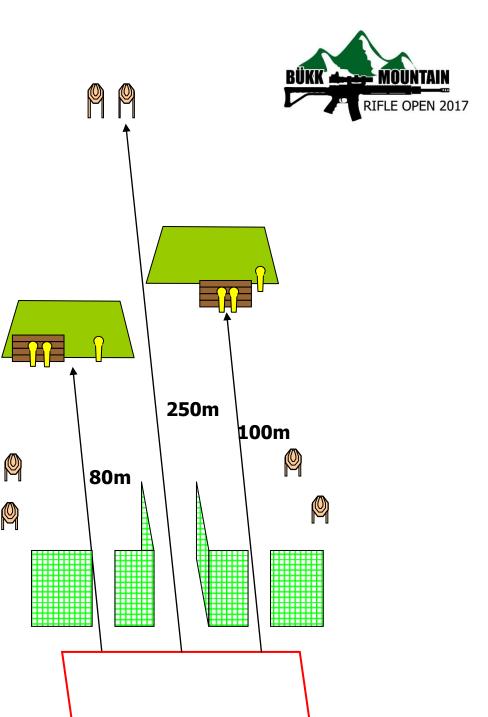

| STAGE 8            |                                                                                                           |
|--------------------|-----------------------------------------------------------------------------------------------------------|
| STARTING POSITION: | Standing inside the designated area facing downrange. Rifle loaded and held at port arms, safety engaged. |
| STAGE PROCEDURE:   | After the signal engage the targets in free style.                                                        |
| MINIMUM ROUNDS:    | 18                                                                                                        |
| SCORING:           | Time plus penalties Maximum points: 60                                                                    |
| TARGETS:           | 6 IPSC Targets, 6 poppers                                                                                 |
| SCORED HITS:       | Two hits on papers anywhere inside the scoring perforations, steel down.                                  |
| DISTANCE:          | 10-220m                                                                                                   |
| START-STOP:        | Audible - Last shot                                                                                       |
| SAFETY ANGLES:     | 2x90 degrees and the top of the backstop and berms.                                                       |
| PENALTIES:         | Per BMRO 3GN Single Gun Rules.                                                                            |
| MAXIMUM TIME:      | 120 sec                                                                                                   |