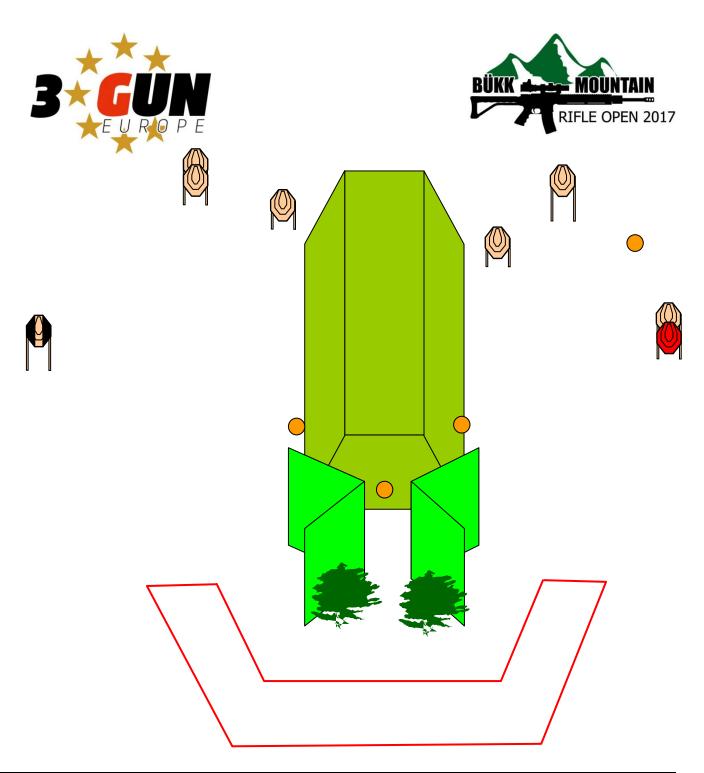

| STAGE 10           |                                                                                                           |
|--------------------|-----------------------------------------------------------------------------------------------------------|
| STARTING POSITION: | Standing inside the designated area facing downrange. Rifle loaded and held at low ready, safety engaged. |
| STAGE PROCEDURE:   | After the signal engage the targets in free style.                                                        |
| MINIMUM ROUNDS:    | 18                                                                                                        |
| SCORING:           | Time plus penalties Maximum points: 60                                                                    |
| TARGETS:           | 7 IPSC Targets, 4 Clays, 1 No-Shoot                                                                       |
| SCORED HITS:       | Two hits on papers anywhere inside the scoring perforation, clays break.                                  |
| DISTANCE:          | 4-25m                                                                                                     |
| START - STOP:      | Audible - Last shot                                                                                       |
| SAFETY ANGLES:     | 2 x 90° and the top of the backstop and berms.                                                            |
| PENALTIES:         | Per BMRO 3GN Single Gun Rules.                                                                            |
| MAXIMUM TIME:      | 60 sec                                                                                                    |