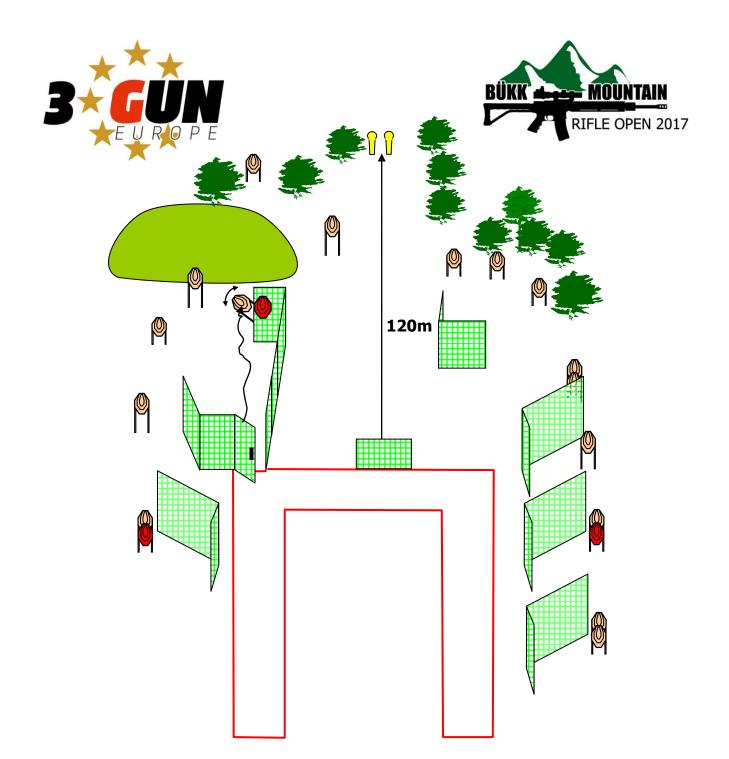

| STAGE 12           |                                                                                                                                                                                      |                     |
|--------------------|--------------------------------------------------------------------------------------------------------------------------------------------------------------------------------------|---------------------|
| STARTING POSITION: | Standing anywhere inside the designated area facing downrange both hands hold the gun. Muzzle pointing downrange, barrel parallel with the ground. Gun is loaded with empty chamber. |                     |
| STAGE PROCEDURE:   | After the signal engage the targets in free style.                                                                                                                                   |                     |
| MINIMUM ROUNDS:    | 34                                                                                                                                                                                   |                     |
| SCORING:           | Time plus penalties                                                                                                                                                                  | Maximum points: 100 |
| TARGETS:           | 16 IPSC Targets, 2 Poppers, 3 No-Shoots                                                                                                                                              |                     |
| SCORED HITS:       | Two hits on papers anywhere inside the scoring perforation, steel down.                                                                                                              |                     |
| DISTANCE:          | 5-120m                                                                                                                                                                               |                     |
| START - STOP:      | Audible - Last shot                                                                                                                                                                  |                     |
| SAFETY ANGLES:     | 2 x 90° and the top of the backstop and berms.                                                                                                                                       |                     |
| PENALTIES:         | Per BMRO 3GN Single Gun Rules.                                                                                                                                                       |                     |
| MAXIMUM TIME:      | 120 sec                                                                                                                                                                              |                     |