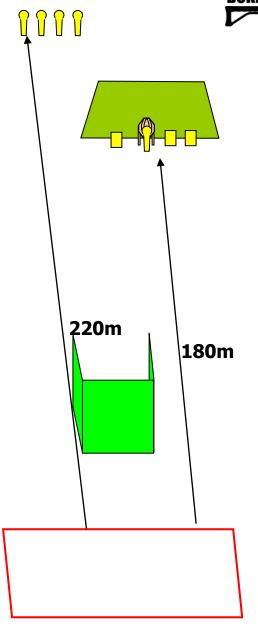

| STAGE 13           |                                                                                                           |
|--------------------|-----------------------------------------------------------------------------------------------------------|
| STARTING POSITION: | Standing inside the designated area facing downrange. Rifle loaded and held at port arms, safety engaged. |
| STAGE PROCEDURE:   | After the signal engage the targets in free style.                                                        |
| MINIMUM ROUNDS:    | 10                                                                                                        |
| SCORING:           | Time plus penalties Maximum points: 30                                                                    |
| TARGETS:           | 6 IPSC Targets, 6 poppers                                                                                 |
| SCORED HITS:       | Two hits on papers anywhere inside the scoring perforations, steel down.                                  |
| DISTANCE:          | 180-220m                                                                                                  |
| START-STOP:        | Audible - Last shot                                                                                       |
| SAFETY ANGLES:     | 2 x 90° and the top of the backstop and berms.                                                            |
| PENALTIES:         | Per BMRO 3GN Single Gun Rules.                                                                            |
| MAXIMUM TIME:      | 120 sec                                                                                                   |