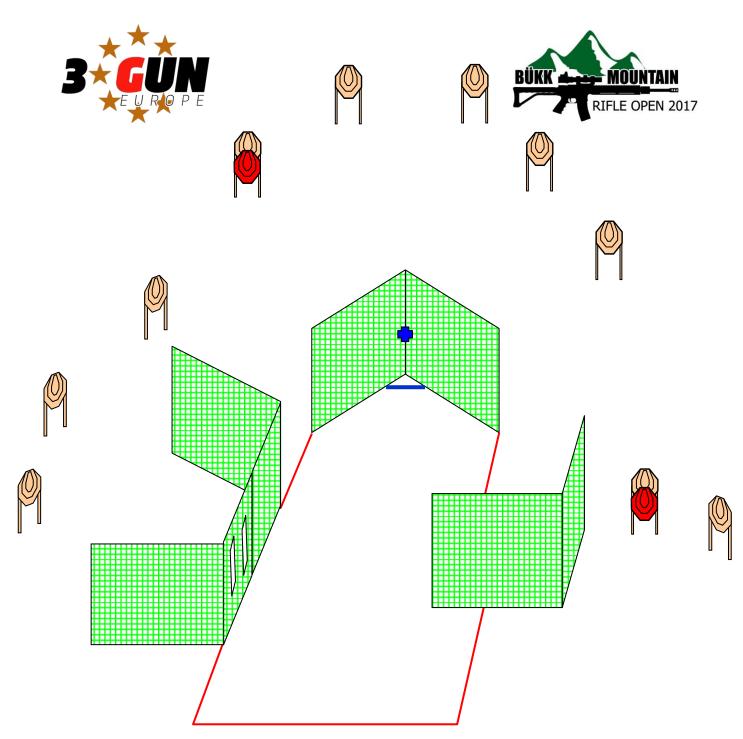

| STAGE 15           |                                                                                                                                                                 |
|--------------------|-----------------------------------------------------------------------------------------------------------------------------------------------------------------|
| STARTING POSITION: | Standing at the blue line facing downrange both hands hold the gun.<br>Muzzle pointing the mark, barrel parallel with the ground. Gun is loaded, safety engage. |
| STAGE PROCEDURE:   | After the signal engage the targets in free style.                                                                                                              |
| MINIMUM ROUNDS:    | 20                                                                                                                                                              |
| SCORING:           | Time plus penalties Maximum points: 60                                                                                                                          |
| TARGETS:           | 10 IPSC Targets, 2 No Shoots                                                                                                                                    |
| SCORED HITS:       | Two hits on papers anywhere inside the scoring perforations                                                                                                     |
| DISTANCE:          | 3-30m                                                                                                                                                           |
| START-STOP:        | Audible - Last shot                                                                                                                                             |
| SAFETY ANGLES:     | 2 x 90° and the top of the backstop and berms.                                                                                                                  |
| PENALTIES:         | Per BMRO 3GN Single Gun Rules.                                                                                                                                  |
| MAXIMUM TIME:      | 60 sec                                                                                                                                                          |