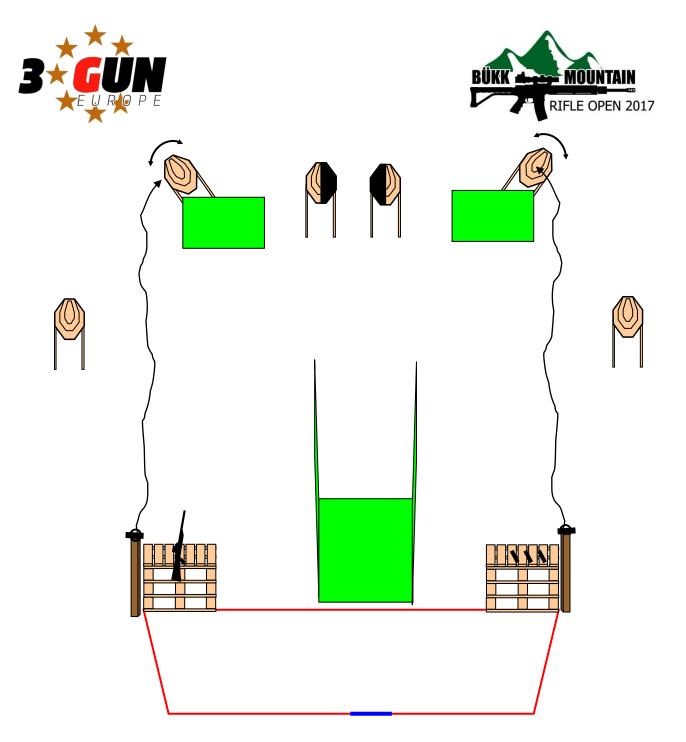

| STAGE 16           |                                                                                                                                         |
|--------------------|-----------------------------------------------------------------------------------------------------------------------------------------|
| STARTING POSITION: | Standing at the sign facing downrange both heels touch the mark. Unloaded rifle on the pallets, all magazines are on the other pallets. |
| STAGE PROCEDURE:   | After the signal engage the targets in free style.                                                                                      |
| MINIMUM ROUNDS:    | 12                                                                                                                                      |
| SCORING:           | Time plus penalties Maximum points: 30                                                                                                  |
| TARGETS:           | 6 IPSC Targets                                                                                                                          |
| SCORED HITS:       | Two hits on papers anywhere inside the scoring perforations                                                                             |
| DISTANCE:          | 250m                                                                                                                                    |
| START-STOP:        | Audible - Last shot                                                                                                                     |
| SAFETY ANGLES:     | 2 x 90° and the top of the backstop and berms.                                                                                          |
| PENALTIES:         | Per BMRO 3GN Single Gun Rules.                                                                                                          |
| MAXIMUM TIME:      | 60 sec                                                                                                                                  |